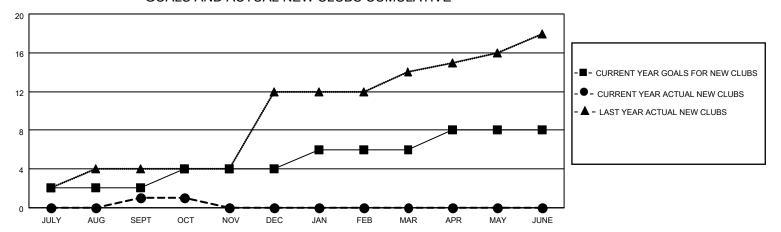

### GOALS AND ACTUAL NEW CLUBS CUMULATIVE

## District 301A2

| Clubs                 |               |           |               | Members               |                        |                         |                                                    |
|-----------------------|---------------|-----------|---------------|-----------------------|------------------------|-------------------------|----------------------------------------------------|
| RESULTS FOR 2021-2022 |               |           |               | RESULTS FOR 2021-2022 |                        |                         |                                                    |
| QUARTER               | NEW CLUB GOAL | NEW CLUBS | DROPPED CLUBS | QUARTER MEMB          | BER GROWTH NET<br>GOAL | MEMBER GROWTH<br>ACTUAL | DROPPED<br>MEMBERS ACTUAL<br>(including transfers) |
| JULY/AUG/SEPT         | 2             | 1         | 3             | JULY/AUG/SEPT         | 60                     | 151                     | 106                                                |
| OCT/NOV/DEC           | 2             | 0         | 0             | OCT/NOV/DEC           | 60                     | 62                      | 19                                                 |
| JAN/FEB/MAR           | 2             | 0         | 0             | JAN/FEB/MAR           | 60                     | 0                       | 0                                                  |
| APR/MAY/JUNE          | 2             | 0         | 0             | APR/MAY/JUNE          | 60                     | 0                       | 0                                                  |