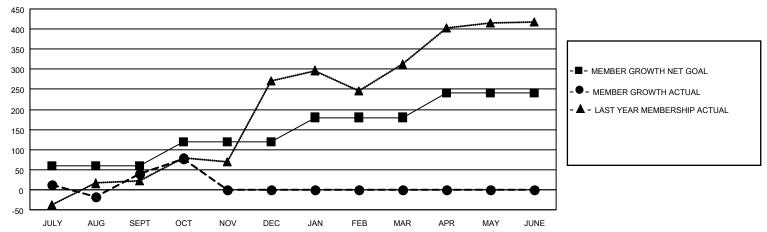

### GOALS AND ACTUAL MEMBERS CUMULATIVE

| DROPPED CLUBS: 3 |     | 38 CLUBS OF 98 ADDED 1 OR<br>MORE NEW MEMBERS | GENDER DISTRIBUTION                 |                |  |
|------------------|-----|-----------------------------------------------|-------------------------------------|----------------|--|
|                  |     | WORL NEW WEINDERG                             | MALE                                | 1,717 (51.07%) |  |
|                  |     |                                               | FEMALE                              | 1,644 (48.90%) |  |
| DROPPED MEMBERS  |     |                                               | NON BINARY                          | 0 (0.00%)      |  |
|                  |     |                                               | PREFER NOT TO ANSWER                | 1 (0.03%)      |  |
| DECEASED         | 12  |                                               |                                     |                |  |
| CLUB CANCELLED   | 49  | CLICK HERE FOR CUMULATIVE                     | TOTAL FAMILY UNIT MEMBERS 1,077     |                |  |
| OTHER            | 64  | MEMBERSHIP DATA                               |                                     |                |  |
| TOTAL            | 125 |                                               | FAMILY MEMBERS PAYING HALF DUES 636 |                |  |
|                  |     |                                               |                                     |                |  |

## District 301A2

| Clubs                 |               |           |               | Members               |                        |                         |                                                    |
|-----------------------|---------------|-----------|---------------|-----------------------|------------------------|-------------------------|----------------------------------------------------|
| RESULTS FOR 2021-2022 |               |           |               | RESULTS FOR 2021-2022 |                        |                         |                                                    |
| QUARTER               | NEW CLUB GOAL | NEW CLUBS | DROPPED CLUBS | QUARTER MEMB          | BER GROWTH NET<br>GOAL | MEMBER GROWTH<br>ACTUAL | DROPPED<br>MEMBERS ACTUAL<br>(including transfers) |
| JULY/AUG/SEPT         | 2             | 1         | 3             | JULY/AUG/SEPT         | 60                     | 151                     | 106                                                |
| OCT/NOV/DEC           | 2             | 0         | 0             | OCT/NOV/DEC           | 60                     | 62                      | 19                                                 |
| JAN/FEB/MAR           | 2             | 0         | 0             | JAN/FEB/MAR           | 60                     | 0                       | 0                                                  |
| APR/MAY/JUNE          | 2             | 0         | 0             | APR/MAY/JUNE          | 60                     | 0                       | 0                                                  |